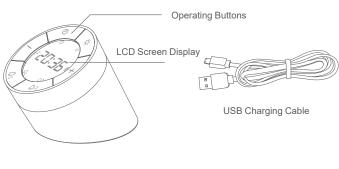

# **Product Screen Introductions**

4

#### 1. Production Activation and Charging

This is a power activation product and powered by a 1200mAh integrated rechargeable battery. It can only be turned on when you charge it first. Please fully charge it first before use by connecting the supplied USB charging lead to any USB port such as a USB phone charger or any computer/laptop USB port; When the battery life icon is flashing on the screen, you may need to charge it as soon as possible.