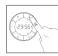

# **Product Screen Introductions**

4

# **Display Icons Introductions**

- Time icon displays when accessed to the time setting menu
- <sup>7</sup>Snooze icon displays when the clock is in snooze status
- Alarm 1 icon displays when alarm 1 is turned on
- Alarm 2 icon displays when alarm 2 is turned on
- Battery life icon stays on permanently to show the current battery life
- Light icon displays when the light function is turned on

PM/AM AM or PM icon shows when the clock is at 12 hours format