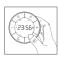

# **Product Screen Introductions**

4

# **Display Icons Introductions**

- Time icon displays when accessed to the time setting menu
- <sup>7</sup>Snooze icon displays when the clock is in snooze status
- Alarm 1 icon displays when alarm 1 is turned on
- Alarm 2 icon displays when alarm 2 is turned on
- Battery life icon stays on permanently to show the current battery life
- Light icon displays when the light function is turned on

PM/AM AM or PM icon shows when the clock is at 12 hours format