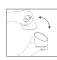

#### 9. Snooze Feature Introduction

When the alarm goes off, simply shake it to snooze for 5 minutes or press any button or flip it over to turn it off for the day. You can snooze it as many times as you wish during the beeps but the beep only lasts for 3 minutes, then it will stop.