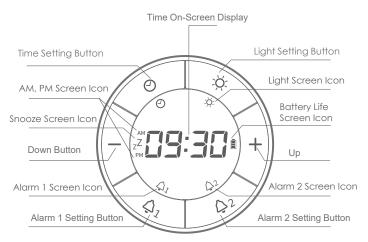

# **Display Icons Introductions**

- Time icon displays when accessed to the time setting menu
- <sup>7</sup>Snooze icon displays when the clock is in snooze status
- Alarm 1 icon displays when alarm 1 is turned on
- Alarm 2 icon displays when alarm 2 is turned on
- Battery life icon stays on permanently to show the current battery life
- Light icon displays when the light function is turned on

PM/AM AM or PM icon shows when the clock is at 12 hours format

# **Setting Buttons Introductions**

Press and hold down until a beep to access to the time setting mode and the time icon on the screen will display; quick double-clicks on this button to switch between 12 and 24 hours display format

Single click to scroll the numbers up or down when accessed to the time setting mode, adjust the ambient light when it is flipped over for lighting mode use or adjust the screen light intensity when it's in clock mode use (the screen light automatically turns on only from 9pm till 7am and can only be adjusted during that time period)

Single click to view the current alarm time set for alarm 1, double clicks to turn on or turn off alarm 1; press and hold down until a beep to access the alarm 1 setting mode; when alarm 1 is turned on, the alarm 1 icon will display on the screen

Single click to view the current alarm time set for alarm 2, double clicks to turn on or turn off alarm 2; press and hold down until a beep to access the alarm 2 setting mode; when alarm 2 is turned on, the alarm 2 icon will display on the screen

A quick double-click until a beep to turn on or turn off the light function; when it's turned off, the light won't turn on the clock is flipped over; when it's turned on, the lighting icon will display on the screen