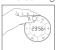

# **Display Icons Introductions**

- Time icon displays when accessed to the time setting menu
- <sup>7</sup>Snooze icon displays when the clock is in snooze status
- Alarm 1 icon displays when alarm 1 is turned on
- Alarm 2 icon displays when alarm 2 is turned on
- Battery life icon stays on permanently to show the current battery life
- Light icon displays when the light function is turned on

PM/AM AM or PM icon shows when the clock is at 12 hours format