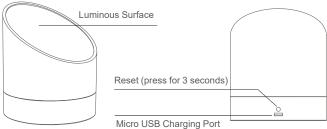

#### Safety and Product Care Instructions

- Do Not disassemble or modify this product without manufacturer's permission.
- 2. Do not place this product in an environment with strong humidity or high temperature, such as a steam room or by a fire place; the product can work perfectly fine in the bathroom.
- 3. Any heavy drop from high place could damage this product, please handle with care and place it at a safe and stable table/desk.
- 4. The charging plug adapter is not included; please charge this product via any USB charger such as a phone charger or any USB port, as long as the output is not more than 5V.
- 5. You may press the RESET button to put the clock back to default setting when it's required.
- 6. Please email to support@ging-ko.co.uk if you have any further inquiries about how to use this product.

#### 1. Production Activation and Charging

This is a power activation product and powered by a 1200mAh integrated rechargeable battery. It can only be turned on when you charge it first. Please fully charge it first before use by connecting the supplied USB charging lead to any USB port such as a USB phone charger or any computer/laptop USB port; When the battery life icon is flashing on the screen, you may need to charge it as soon as possible.