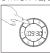

# **Setting Buttons Introductions**

Press and hold down until a beep to access to the time setting mode and the time icon on the screen will display; quick double-clicks on this button to switch between 12 and 24 hours display format

Single click to scroll the numbers up or down when accessed to the time setting mode, adjust the ambient light when it is flipped over for lighting mode use or adjust the screen light intensity when it's in clock mode use (the screen light automatically turns on only from 9pm till 7am and can only be adjusted during that time period)

Single click to view the current alarm time set for alarm 1, double clicks to turn on or turn off alarm 1; press and hold down until a beep to access the alarm 1 setting mode; when alarm 1 is turned on, the alarm 1 icon will display on the screen

Single click to view the current alarm time set for alarm 2, double clicks to turn on or turn off alarm 2; press and hold down until a beep to access the alarm 2 setting mode; when alarm 2 is turned on, the alarm 2 icon will display on the screen

A quick double-click until a beep to turn on or turn off the light function; when it's turned off, the light won't turn on the clock is flipped over; when it's turned on, the lighting icon will display on the screen